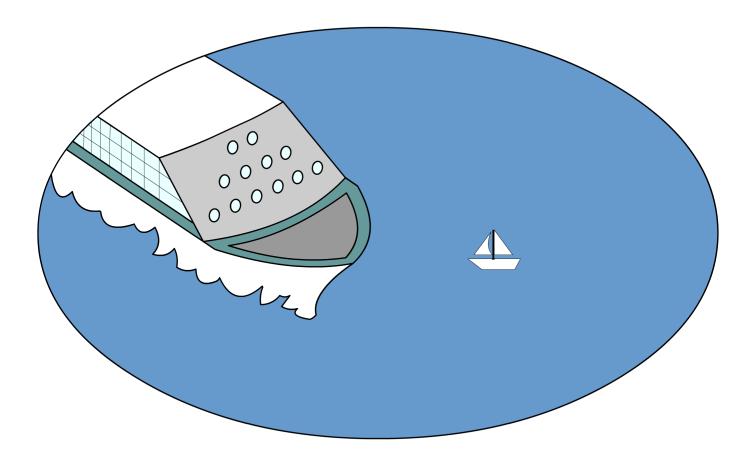

## CARD 8 Activity

All of these people are on a sinking ship. A small sailing boat has come to the rescue but it can only take two people or it will capsize. Which two people would you choose to save?

- What made you choose these people?
- What made you reject the others?
- Does everybody agree about who to save and who to reject?
- Were there any major disagreements?
- If you were on the sinking ship, how would you persuade rescuers to save you?